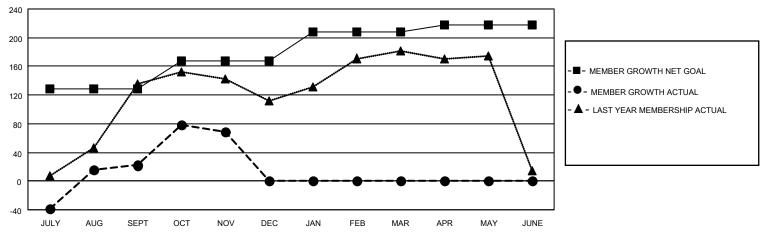

### GOALS AND ACTUAL MEMBERS CUMULATIVE

| DROPPED CLUBS: 1           |     | 45 CLUBS OF 88 ADDED 1 OR MORE<br>NEW MEMBERS | GENDER DISTRIBUTION  MALE 1,457 (49.93%) |                |     |
|----------------------------|-----|-----------------------------------------------|------------------------------------------|----------------|-----|
| DROPPED MEMBERS            |     |                                               | FEMALE                                   | 1,461 (50.07%) |     |
| DECEASED                   | 14  | CLICK HERE FOR CUMULATIVE                     | TOTAL FAMILY UNIT MEMBERS                |                | 831 |
| CLUB CANCELLED 0 OTHER 222 |     | MEMBERSHIP DATA                               | FAMILY MEMBERS PAYING HALF DUES          |                | 488 |
| TOTAL                      | 236 |                                               |                                          |                |     |

## District 301A2

| Clubs         |               |             |               | Members               |                        |                         |                                                    |  |
|---------------|---------------|-------------|---------------|-----------------------|------------------------|-------------------------|----------------------------------------------------|--|
|               | RESULTS FOR   | R 2020-2021 |               | RESULTS FOR 2020-2021 |                        |                         |                                                    |  |
| QUARTER       | NEW CLUB GOAL | NEW CLUBS   | DROPPED CLUBS | QUARTER MEME          | BER GROWTH NET<br>GOAL | MEMBER GROWTH<br>ACTUAL | DROPPED<br>MEMBERS ACTUAL<br>(including transfers) |  |
| JULY/AUG/SEPT | 4             | 4           | 1             | JULY/AUG/SEPT         | 128                    | 185                     | 163                                                |  |
| OCT/NOV/DEC   | 2             | 0           | 0             | OCT/NOV/DEC           | 40                     | 121                     | 73                                                 |  |
| JAN/FEB/MAR   | 2             | 0           | 0             | JAN/FEB/MAR           | 40                     | 0                       | 0                                                  |  |
| APR/MAY/JUNE  | 0             | 0           | 0             | APR/MAY/JUNE          | 10                     | 0                       | 0                                                  |  |