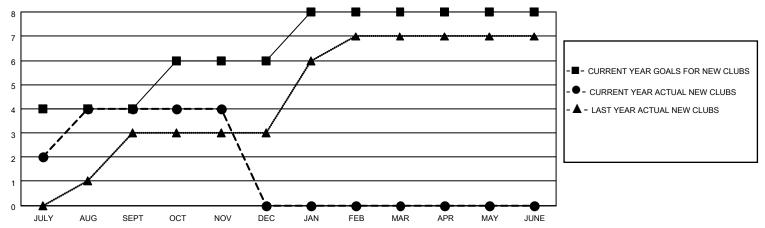

### GOALS AND ACTUAL NEW CLUBS CUMULATIVE

## District 301A2

| Clubs         |               |             |               | Members               |                        |                         |                                                    |  |
|---------------|---------------|-------------|---------------|-----------------------|------------------------|-------------------------|----------------------------------------------------|--|
|               | RESULTS FOR   | R 2020-2021 |               | RESULTS FOR 2020-2021 |                        |                         |                                                    |  |
| QUARTER       | NEW CLUB GOAL | NEW CLUBS   | DROPPED CLUBS | QUARTER MEME          | BER GROWTH NET<br>GOAL | MEMBER GROWTH<br>ACTUAL | DROPPED<br>MEMBERS ACTUAL<br>(including transfers) |  |
| JULY/AUG/SEPT | 4             | 4           | 1             | JULY/AUG/SEPT         | 128                    | 185                     | 163                                                |  |
| OCT/NOV/DEC   | 2             | 0           | 0             | OCT/NOV/DEC           | 40                     | 121                     | 73                                                 |  |
| JAN/FEB/MAR   | 2             | 0           | 0             | JAN/FEB/MAR           | 40                     | 0                       | 0                                                  |  |
| APR/MAY/JUNE  | 0             | 0           | 0             | APR/MAY/JUNE          | 10                     | 0                       | 0                                                  |  |